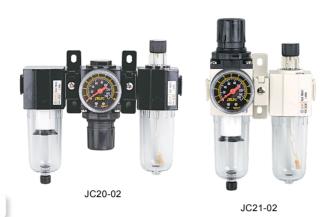

## JC Series Air Filter Combination (3 or 2 Combination)

FRL

JC
FE
GC
ZYR10
MAR300LK
AC, BC
AFC, BFC
AF, BF
AR, BR
AFR, BFR
AL, BL
JAC
JAF
JAR
JAW
JAL
PTH

JAD

Feature

- The strength and light valve body is made of quality aluminum alloy.
- The regulator has balanced structure and is featured with good precision and stability.
- The oil cup is more convenient to be oiled
- The drainage and oil interval is longer depending on the extended type of water cup and oil cup.
- Two combination and three combination share the same bracket and the separated unit including regulator and filter and filter & regulator have their own bracket for easier maintenance.

## JC Series

Air Filter Combination (3 or 2 Combination)