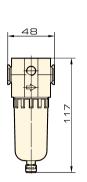

t        |                    |              |         |               |           |
| Drain Function              | Manual Drain   | Manual Drain       | Manual Drain | -       | Manual Drain  | -         |
| Valve Type                  | Relieving type |                    |              |         | -             | -         |
| Components                  | Filter         | Filter & Regulator |              | -       | -             | -         |
|                             | Regulator      | -                  | -            | -       | -             | -         |
|                             | Lubricator     | Lubricator         | -            | -       | -             | -         |

ISO9001:2008

## JC Series

Air Filter Combination (3 or 2 Combination)

## Overall Dimension







JF20-02



JL20-02









JW20-02



JR20-02





FRL

JC

FE

GC

ZYR10

MAR300LK

AC, BC

AFC, BFC

AF, BF

AR, BR

AR, BR
AFR, BFR
AL, BL
JAC
JAF

JAR
JAW
JAL
PTH
JAD