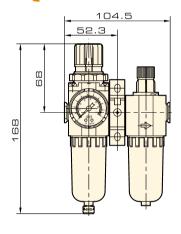

|              |         |               |           |
| Drain Function              | Manual Drain   | Manual Drain       | Manual Drain | -       | Manual Drain  | -         |
| Valve Type                  | Relieving type |                    |              |         | -             | -         |
| Components                  | Filter         | Filter & Regulator |              | -       | -             | -         |
|                             | Regulator      | -                  | -            | -       | -             | -         |
|                             | Lubricator     | Lubricator         | -            | -       | -             | -         |

ISO9001:2008

## JC Series

Air Filter Combination (3 or 2 Combination)

## Overall Dimension







JF20-02



JL20-02









JW20-02



JR20-02





FRL

JC

FE

GC

ZYR10

MAR300LK

AC, BC

AFC, BFC

AF, BF

AR, BR

AR, BR
AFR, BFR
AL, BL
JAC
JAF

JAR
JAW
JAL
PTH
JAD