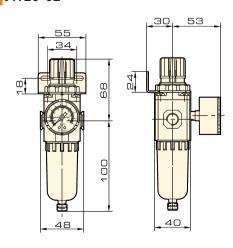

|         |               |           |
| Drain Function              | Manual Drain   | Manual Drain       | Manual Drain | -       | Manual Drain  | -         |
| Valve Type                  | Relieving type |                    |              |         | -             | -         |
| Components                  | Filter         | Filter & Regulator |              | -       | -             | -         |
|                             | Regulator      | -                  | -            | -       | -             | -         |
|                             | Lubricator     | Lubricator         | -            | -       | -             | -         |

ISO9001:2008

## JC Series

Air Filter Combination (3 or 2 Combination)

## Overall Dimension







JF20-02



JL20-02









JW20-02



JR20-02





FRL

JC

FE

GC

ZYR10

MAR300LK

AC, BC

AFC, BFC

AF, BF

AR, BR

AR, BR
AFR, BFR
AL, BL
JAC
JAF

JAR
JAW
JAL
PTH
JAD