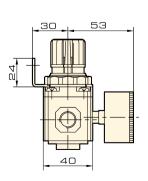

|               |           |
| Drain Function              | Manual Drain   | Manual Drain       | Manual Drain | -       | Manual Drain  | -         |
| Valve Type                  | Relieving type |                    |              |         | -             | -         |
| Components                  | Filter         | Filter & Regulator |              | -       | -             | -         |
|                             | Regulator      | -                  | -            | -       | -             | -         |
|                             | Lubricator     | Lubricator         | -            | -       | -             | -         |

ISO9001:2008

## JC Series

Air Filter Combination (3 or 2 Combination)

## Overall Dimension







JF20-02



JL20-02









JW20-02



JR20-02





FRL

JC

FE

GC

ZYR10

MAR300LK

AC, BC

AFC, BFC

AF, BF

AR, BR

AR, BR
AFR, BFR
AL, BL
JAC
JAF

JAR
JAW
JAL
PTH
JAD