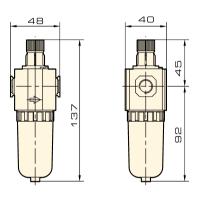

|              |         |               |           |
| Drain Function              | Manual Drain   | Manual Drain       | Manual Drain | -       | Manual Drain  | -         |
| Valve Type                  | Relieving type |                    |              |         | -             | -         |
| Components                  | Filter         | Filter & Regulator |              | -       | -             | -         |
|                             | Regulator      | -                  | -            | -       | -             | -         |
|                             | Lubricator     | Lubricator         | -            | -       | -             | -         |

ISO9001:2008

## JC Series

Air Filter Combination (3 or 2 Combination)

## Overall Dimension







JF20-02



JL20-02









JW20-02



JR20-02





FRL

JC

FE

GC

ZYR10

MAR300LK

AC, BC

AFC, BFC

AF, BF

AR, BR

AR, BR
AFR, BFR
AL, BL
JAC
JAF

JAR
JAW
JAL
PTH
JAD