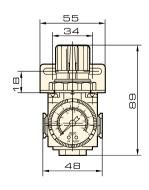

|               |           |
| Drain Function              | Manual Drain   | Manual Drain       | Manual Drain | -       | Manual Drain  | -         |
| Valve Type                  | Relieving type |                    |              |         | -             | -         |
| Components                  | Filter         | Filter & Regulator |              | -       | -             | -         |
|                             | Regulator      | -                  | -            | -       | -             | -         |
|                             | Lubricator     | Lubricator         | -            | -       | -             | -         |

ISO9001:2008

## JC Series

Air Filter Combination (3 or 2 Combination)

## Overall Dimension







JF20-02



JL20-02









JW20-02



JR20-02





FRL

JC

FE

GC

ZYR10

MAR300LK

AC, BC

AFC, BFC

AF, BF

AR, BR

AR, BR
AFR, BFR
AL, BL
JAC
JAF

JAR
JAW
JAL
PTH
JAD