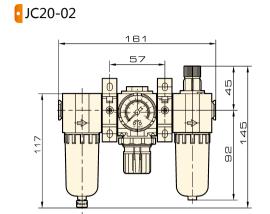

## JC Series

Air Filter Combination (3 or 2 Combination)

## Overall Dimension

JF20-02

JL20-02

JW20-02

JR20-02

FRL

JC

FE