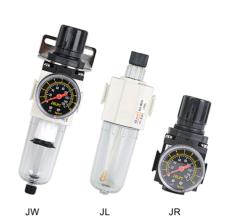

## JC Series Air Filter Combination (3 or 2 Combination)



FRL

JC
FE
GC
ZYR10
MAR300LK
AC, BC
AFC, BFC
AF, BF
AR, BR
AFR, BFR
AL, BL
JAC
JAF
JAR
JAW
JAL
PTH

JAD





Feature

- The strength and light valve body is made of quality aluminum alloy.
- The regulator has balanced structure and is featured with good precision and stability.
- The oil cup is more convenient to be oiled
- The drainage and oil interval is longer depending on the extended type of water cup and oil cup.
- Two combination and three combination share the same bracket and the separated unit including regulator and filter and filter & regulator have their own bracket for easier maintenance.





## Specification

| Model                       | JC20-02        | JC21-02            | JW20-02      | JR20-02 | JF20-02       | JL20-02   |
|-----------------------------|----------------|--------------------|--------------|---------|---------------|-----------|
| Rated Flow