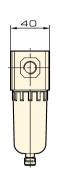

|              |         |               |           |
| Drain Function              | Manual Drain   | Manual Drain       | Manual Drain | -       | Manual Drain  | -         |
| Valve Type                  | Relieving type |                    |              |         | -             | -         |
| Components                  | Filter         | Filter & Regulator |              | -       | -             | -         |
|                             | Regulator      | -                  | -            | -       | -             | -         |
|                             | Lubricator     | Lubricator         | -            | -       | -             | -         |

ISO9001:2008

## JC Series

Air Filter Combination (3 or 2 Combination)

## Overall Dimension







JF20-02



JL20-02









JW20-02



JR20-02





FRL

JC

FE

GC

ZYR10

MAR300LK

AC, BC

AFC, BFC

AF, BF

AR, BR

AR, BR
AFR, BFR
AL, BL
JAC
JAF

JAR
JAW
JAL
PTH
JAD