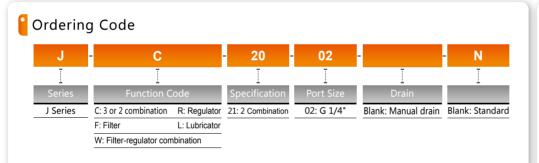

## Specification

| Model                       | JC20-02        | JC21-02            | JW20-02      | JR20-02 | JF20-02       | JL20-02   |
|-----------------------------|----------------|--------------------|--------------|---------|---------------|-----------|
| Rated Flow                  | 500            | 500                | 550          | 550     | 750           | 800       |
| Port Size                   | 1/4            | 1/4                | 1/4          | 1/4     | 1/4           | 1/4       |
| Filtration                  | 25 μm          |                    |              |         |               |           |
| Maximum Working Pressure    | 1.0 MPa        |                    |              |         |               |           |
| Proof Pressure              | 1.5 MPa        |                    |              |         |               |           |
| Operating Temperature Range | 5~60 ℃         |                    |              |         |               |           |
| Adjustable Pressure Range   | 0.05~0.85 MPa  |                    |              |         |               |           |
| Recommended Lubricant       | ISO            | VG 32              | -            |         |               | ISO VG 32 |
| Bowl Material               | Polycarbonate  |                    |              |         | Polycarbonate |           |
| Cover                       | Without        |                    |              |         |               |           |
| Drain Function              | Manual Drain   | Manual Drain       | Manual Drain | -       | Manual Drain  | -         |
| Valve Type                  | Relieving type |                    |              |         | -             | -         |
| Components                  | Filter         | Filter & Regulator |              | -       | -             | -         |
|                             | Regulator      | -                  | -            | -       | -             | -         |
|                             | Lubricator     | Lubricator         | -            | -       | -             | -         |