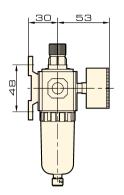

out        |                    |              |         |               |           |
| Drain Function              | Manual Drain   | Manual Drain       | Manual Drain | -       | Manual Drain  | -         |
| Valve Type                  | Relieving type |                    |              |         | -             | -         |
| Components                  | Filter         | Filter & Regulator |              | -       | -             | -         |
|                             | Regulator      | -                  | -            | -       | -             | -         |
|                             | Lubricator     | Lubricator         | -            | -       | -             | -         |

ISO9001:2008

## JC Series

Air Filter Combination (3 or 2 Combination)

## Overall Dimension







JF20-02



JL20-02









JW20-02



JR20-02





FRL

JC

FE

GC

ZYR10

MAR300LK

AC, BC

AFC, BFC

AF, BF

AR, BR

AR, BR
AFR, BFR
AL, BL
JAC
JAF

JAR
JAW
JAL
PTH
JAD