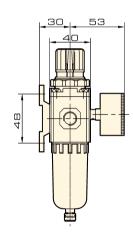

|              |         |               |           |
| Drain Function              | Manual Drain   | Manual Drain       | Manual Drain | -       | Manual Drain  | -         |
| Valve Type                  | Relieving type |                    |              |         | -             | -         |
| Components                  | Filter         | Filter & Regulator |              | -       | -             | -         |
|                             | Regulator      | -                  | -            | -       | -             | -         |
|                             | Lubricator     | Lubricator         | -            | -       | -             | -         |

ISO9001:2008

## JC Series

Air Filter Combination (3 or 2 Combination)

## Overall Dimension







JF20-02



JL20-02









JW20-02



JR20-02





FRL

JC

FE

GC

ZYR10

MAR300LK

AC, BC

AFC, BFC

AF, BF

AR, BR

AR, BR
AFR, BFR
AL, BL
JAC
JAF

JAR
JAW
JAL
PTH
JAD